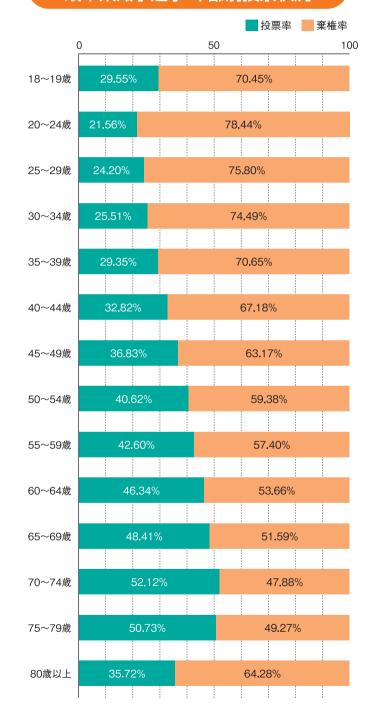

### 投票率を見てみましょう

参照P.14

若者と高齢者の

# 年齢別投票率と 最近の投票率の推移 - 岐阜県 -

DATA 3

※ 平成29年3月現在の状況です。今後、変更される可能性があります。

衆議院 小選挙区…岐阜県定数5(各小選挙区1)

第1区 岐阜市(旧柳津町を除く)

第2区 大垣市、海津市、養老郡、不破郡、安八郡、揖斐郡

第3区 岐阜市(旧柳津町のみ)、関市、美濃市、羽島市、各務原市、山県市、瑞穂市、本巣市、

羽島郡、本巣郡

#### 平成29年1月29日執行 岐阜県知事選挙 年齢別投票状況