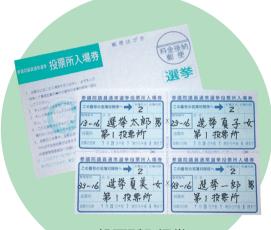

#### 投票にはむずかしい手続きはありません。

選挙人名簿に載っている本人かどうかの 確認を受けます。

▲投票所入場券

#### 投票所入場券が届かなかったり、紛失したら?

入場券は、選挙人の確認の意味などで選挙 人名簿に登録されている市町村の選挙管理委

届かなかったり、紛失した場合でも、投票