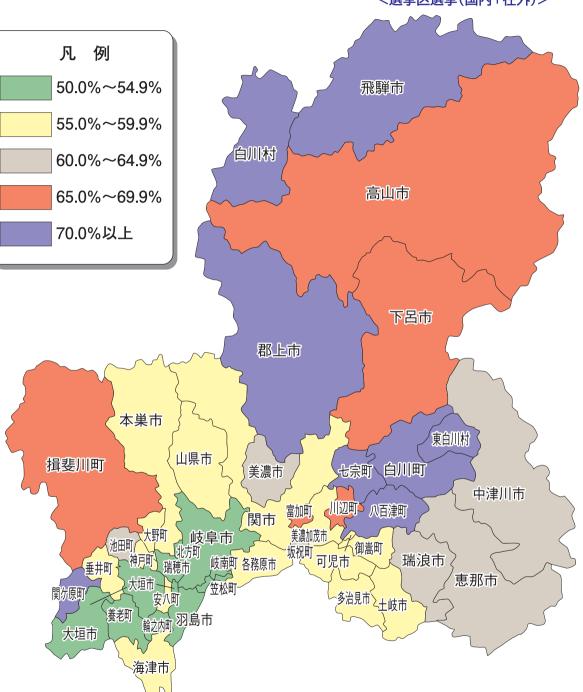

### 投票率を見てみましょう

参照P.14

若者と高齢者の

# 選挙権の移り変わり -岐阜県-

※( )内の数字は岐阜県の総人口に対する有権者の占める割合を示す。