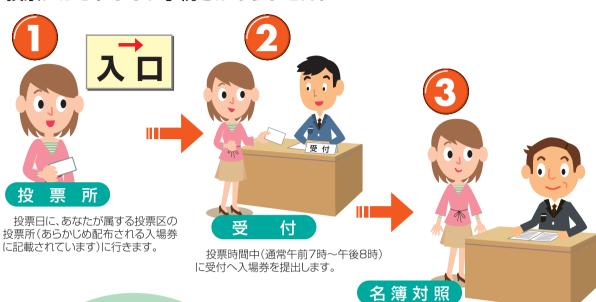

# 投票はこうして行われます

#### 投票にはむずかしい手続きはありません。

選挙人名簿に載っている本人かどうかの 確認を受けます。

▲投票所入場券

#### 投票用紙の交付

投票用紙交付係で投票用紙を 受け取ります。

投票記載所で、投票用紙に候補者の 名前、あるいは政党等の名称を書きま す(自書式投票)。

記号式投票の場合は投票用紙に印刷 された候補者等のうち一つに○の記号 を記載します。

A.T.

9 9

▲投票箱

これで投票は全て終了です。