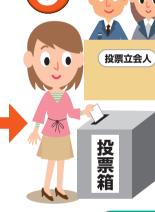

#### 投票用紙の交付

投票用紙交付係で投票用紙を 受け取ります。

投票記載所で、投票用紙に候補者の 名前、あるいは政党等の名称を書きま す(自書式投票)。

記号式投票の場合は投票用紙に印刷 された候補者等のうち一つに○の記号 を記載します。

A.T.

9 9

▲投票箱

これで投票は全て終了です。