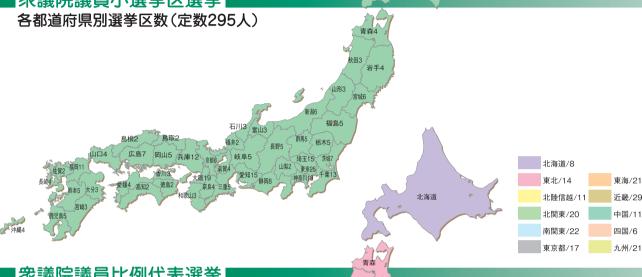

# 各選挙の選挙区と定数

※ 衆議院議員選挙の選挙区と定数については、平成29年3月現在改正の審議がなされており、

### ■衆議院議員比例代表選挙

分類

▲▲候補

無効投票

有効投票