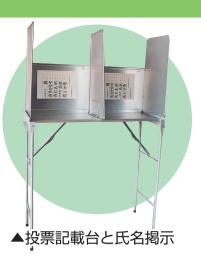

#### 投票用紙の交付

投票用紙交付係で投票用紙を 受け取ります。

投票記載所で、投票用紙に候補者の 名前、あるいは政党等の名称を書きま す(自書式投票)。

記号式投票の場合は投票用紙に印刷 された候補者等のうち一つに○の記号 を記載します。

A.T.

9 9

▲投票箱

これで投票は全て終了です。