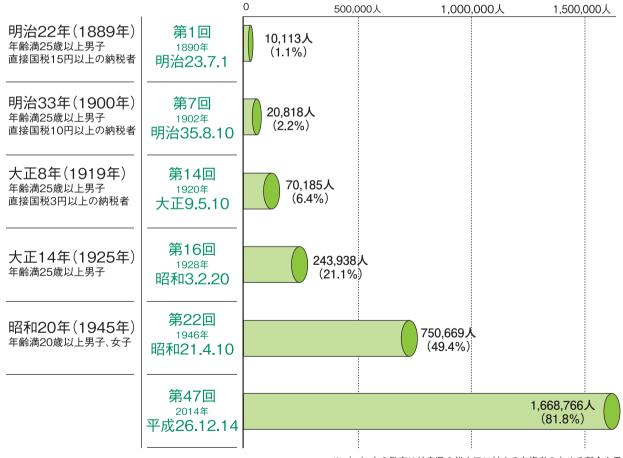

第1回衆議院議員総選挙(明治23年)における有権者数は、全国で約45万人、総人口のわずか 1.1%程度にすぎなかったのです。

今日に至るまでに、多くの人たちの努力があったことを思うと、一票をけっしておろそかにできません。

# 選挙権の移り変わり -岐阜県-

※( )内の数字は岐阜県の総人口に対する有権者の占める割合を示す。