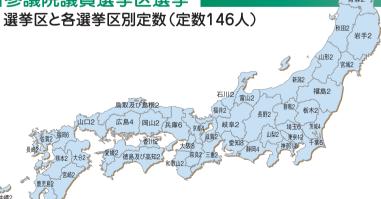

# 各選挙の選挙区と定数

※ 衆議院議員選挙の選挙区と定数については、平成29年3月現在改正の審議がなされており、

### ■参議院議員選挙区選挙

※(注)参議院議員の比例代表選挙は全国の都道府県の区域を通じて行われます。(定数96人)