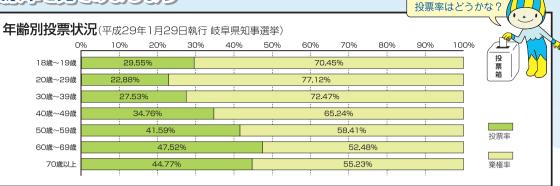

# 年齢別投票率と 最近の投票率の推移 - 岐阜県 -

DATA 3

※ 平成29年3月現在の状況です。今後、変更される可能性があります。

衆議院 小選挙区…岐阜県定数5(各小選挙区1)

第1区 岐阜市(旧柳津町を除く)

第2区 大垣市、海津市、養老郡、不破郡、安八郡、揖斐郡

第3区 岐阜市(旧柳津町のみ)、関市、美濃市、羽島市、各務原市、山県市、瑞穂市、本巣市、

羽島郡、本巣郡

#### 平成29年1月29日執行 岐阜県知事選挙 年齢別投票状況