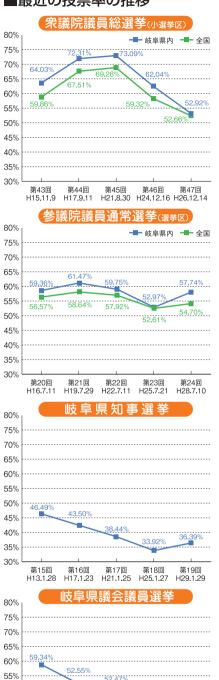

# 年齢別投票率と 最近の投票率の推移 - 岐阜県 -

DATA 3

※ 平成29年3月現在の状況です。今後、変更される可能性があります。

衆議院 小選挙区…岐阜県定数5(各小選挙区1)

第1区 岐阜市(旧柳津町を除く)

第2区 大垣市、海津市、養老郡、不破郡、安八郡、揖斐郡

第3区 岐阜市(旧柳津町のみ)、関市、美濃市、羽島市、各務原市、山県市、瑞穂市、本巣市、

羽島郡、本巣郡

#### ■最近の投票率の推移

第14回 第15回 第16回 第17回 第18回 H11.4.11 H15.4.13 H19.4.8 H23.4.10 H27.4.12

D A T A 2

岐阜県第1区

海津市

D A T A 3

50%

40%