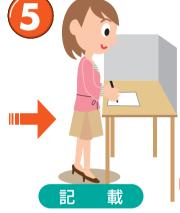

#### 投票用紙の交付

投票用紙交付係で投票用紙を 受け取ります。

投票記載所で、投票用紙に候補者の 名前、あるいは政党等の名称を書きま す(自書式投票)。

記号式投票の場合は投票用紙に印刷 された候補者等のうち一つに○の記号 を記載します。

A.T.

9 9

▲投票箱

これで投票は全て終了です。