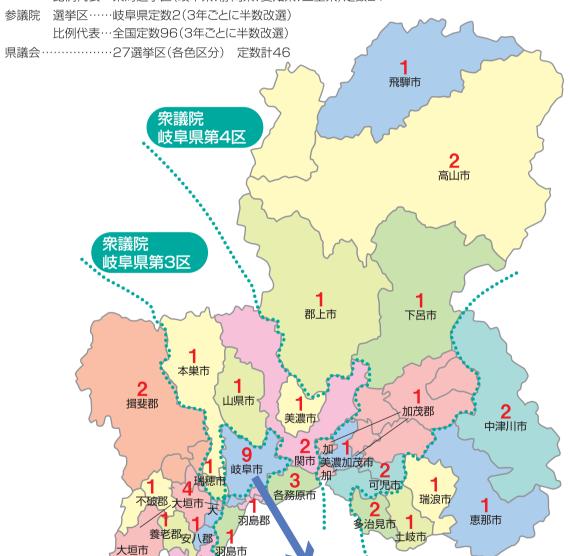

# 各選挙の選挙区と定数 - 岐阜県 -

DATA 2

岐阜県第5区

# 年齢別投票率と 最近の投票率の推移 - 岐阜県 -

DATA 3

※ 平成29年3月現在の状況です。今後、変更される可能性があります。

衆議院 小選挙区…岐阜県定数5(各小選挙区1)

第1区 岐阜市(旧柳津町を除く)

第2区 大垣市、海津市、養老郡、不破郡、安八郡、揖斐郡

第3区 岐阜市(旧柳津町のみ)、関市、美濃市、羽島市、各務原市、山県市、瑞穂市、本巣市、

羽島郡、本巣郡

第4区 高山市、美濃加茂市、可児市、飛騨市、郡上市、下呂市、加茂郡、可児郡、大野郡

第5区 多治見市、中津川市、瑞浪市、恵那市、土岐市

比例代表…東海選挙区(岐阜県、静岡県、愛知県、三重県)定数21