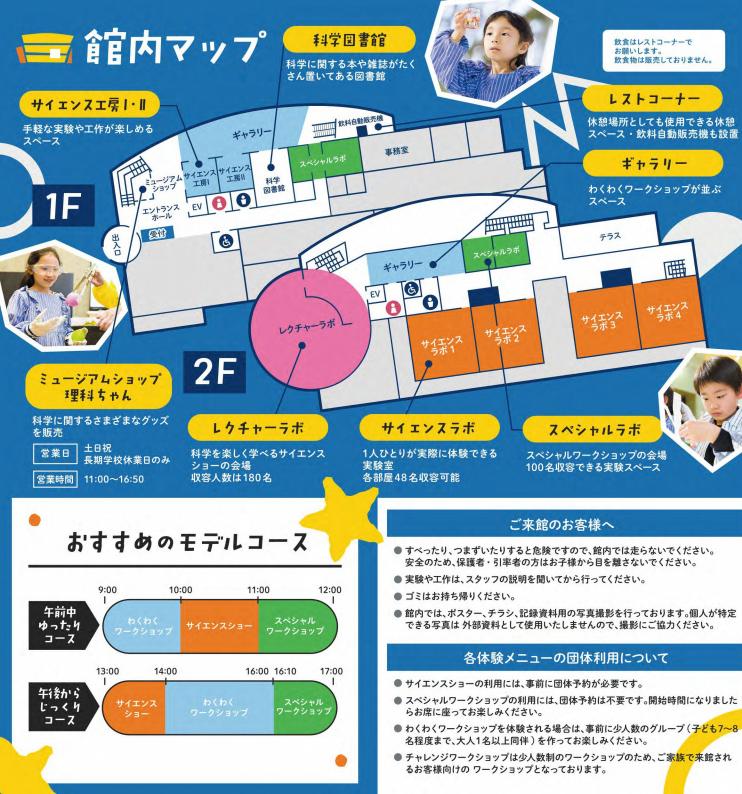

## 1本日1本験メニューの時間帯

- サイエンスショー のレクチャーラボ スクリーンに映し出される映像と、ステージ上で 繰り広げられる実験を組み合わせたライブショー 所要時間約60分 定員 180名
- スペシャル フークショップ 本格的な科学実験を一緒に体験しながら楽し むことができる実験ショー 所要時間 約45分 定員 100名

- わくわく ワークショッフ。 週替りの科学実験・科学工作ブースが並び、 幼児から大人まで楽しみながら科学を体験! 所要時間 1プースあたり約15分程度
  チャレンジ
  タサイエンスラボ
- **ワークショップ** 科学分野からテーマを厳選し、専門的な 実験器具を利用して行う科学実験・工作教室。 所要時間約60分 定員 12名程度