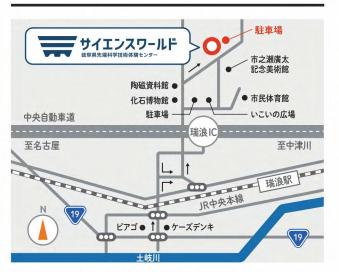

## SNS

Instagram

瑞浪 IC 出口すぐの交差点を左折(中央道側から左折) すぐの交差点を左折して、中央道の下を抜けてすぐ。

JR中央本線 瑞浪駅下車 徒歩40分 / タクシー10分 中央自動車道 瑞浪インターより車で3分