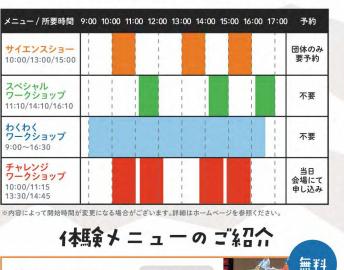

## 1本日1本験メニューの時間帯

- サイエンスショー のレクチャーラボ スクリーンに映し出される映像と、ステージ上で 繰り広げられる実験を組み合わせたライブショー 所要時間約60分 定員 180名
- スペシャル フークショップ 本格的な科学実験を一緒に体験しながら楽し むことができる実験ショー 所要時間 約45分 定員 100名

- わくわく ワークショッフ。 週替りの科学実験・科学工作ブースが並び、 幼児から大人まで楽しみながら科学を体験! 所要時間 1プースあたり約15分程度
  チャレンジ
  タサイエンスラボ
- **ワークショップ** 科学分野からテーマを厳選し、専門的な 実験器具を利用して行う科学実験・工作教室。 所要時間約60分 定員 12名程度