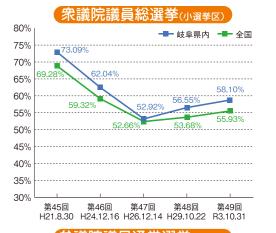

### 年齢別投票率と 最近の投票率の推移 - 岐阜県 -

DATA 3

※ 令和6年3月現在の状況です。今後、変更される可能性があります。

衆議院 小選挙区…岐阜県定数5(各小選挙区1)

第1区 岐阜市

第2区 大垣市、海津市、養老郡、不破郡、安八郡、揖斐郡

第3区 関市、美濃市、羽島市、各務原市、山県市、瑞穂市、本巣市、羽島郡、本巣郡

第4区 高山市、美濃加茂市、可児市、飛騨市、郡上市、下呂市、加茂郡、可児郡、大野郡

#### ■最近の投票率の推移

DATA2

D A T A 3