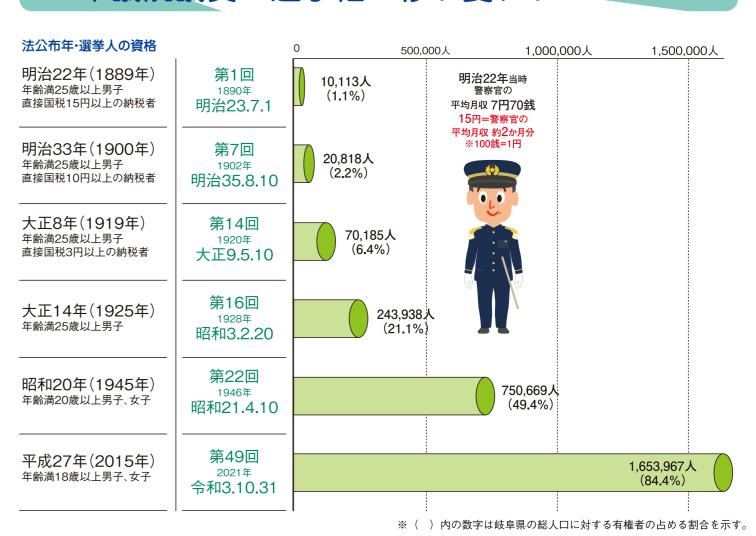

### 選挙権の歴史

今では満18歳以上であれば、だれにでも選挙権が与えられていますが、満20歳以上であれば、だれにでも選挙権が与えられるようになったのは、昭和20年12月17日(衆議院議員選挙法の改正)のこと。かつては、納税額によって選挙権が制限されたり、女性の参政権が認められなかったりした時代がありました。

第1回衆議院議員総選挙(明治23年)における有権者数は、全国で約45万人、総人口のわずか1.1%程度にすぎなかったのです。

今日に至るまでに、多くの人たちの努力があったことを思うと、一票をけっしておろそかにできません。

### 衆議院議員の選挙権の移り変わり一岐阜県一