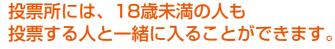

# 投票はこうして行われます

#### 投票にはむずかしい手続きはありません。

投票日に、あなたが属する投票区の 投票所(あらかじめ配布される入場券 に記載されています)に行きます。

投票所は市町村役場や公民館、地 元なら通っていた学校等であることが 一般的です。

#### 投票所入場券が届かなかったり、紛失したら?

入場券は、選挙人の確認の意味などで選挙 人名簿に登録されている市町村の選挙管理委 員会が発行しています。

届かなかったり、紛失した場合でも、投票 所で係員に申し出れば投票できます。

選挙人名簿に載っている本人かどうかの 確認を受けます。

#### 投票用紙の交付

投票用紙交付係で投票用紙を 受け取ります。

投票記載所で、投票用紙に候補者の 名前、あるいは政党等の名称を書きま す(自書式投票)。

記号式投票の場合は投票用紙に印刷 された候補者等のうち一つに○の記号 を記載します。

これで投票は全て終了です。