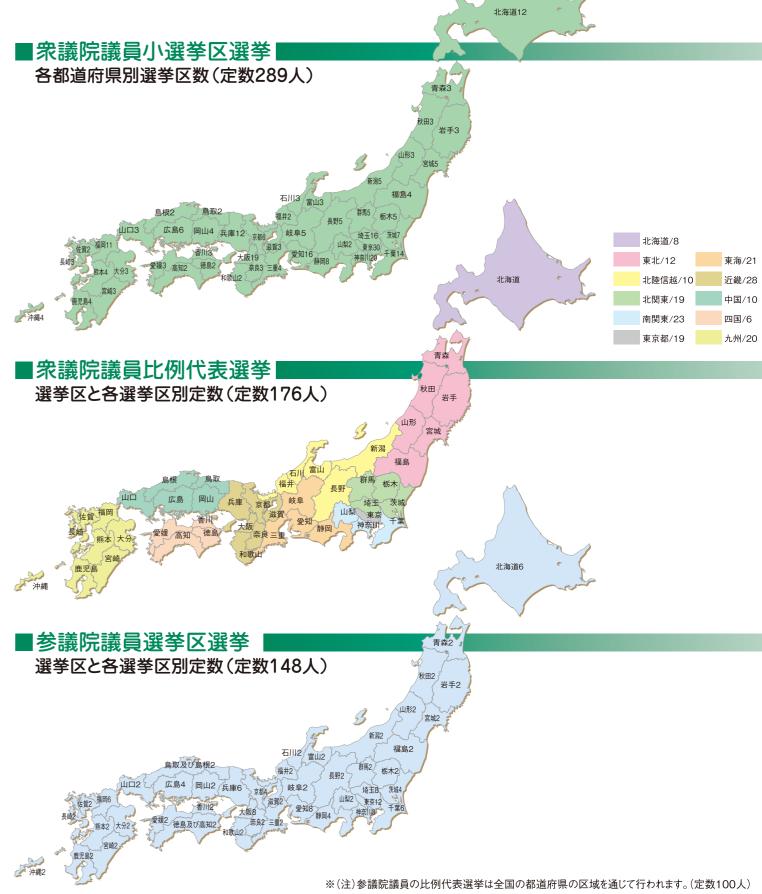

## 当選人はこうして決まります

各選挙の選挙区と定数

DATA -全国-

開票は、投票の有効・無効や、どの候補者の得票となるかを決める大事な手続きです。 投票の秘密が侵されないよう、この手続きは厳しく法律で定められています。

候補者の届け出た開票立会人の立会いの もとで、開票管理者は投票箱を開きます

開票管理者は投票を点検し、その有効 無効を決定します このとき、開票立会人の意見も聴きます

開票が終了し、候補者別の得票数が出たら、 選挙会を開いて当選人を決めます

# 各選挙の選挙区と定数 - 岐阜県 -

DATA 2

第5区 多治見市、中津川市、瑞浪市、恵那市、土岐市

比例代表…東海選挙区(岐阜県、静岡県、愛知県、三重県)定数21

参議院 選挙区……岐阜県定数2(3年ごとに半数改選) 比例代表…全国定数100(3年ごとに半数改選)

県議会 ……26選挙区(各色区分) 定数計46(赤色で記載の数字はその選挙区での定数)