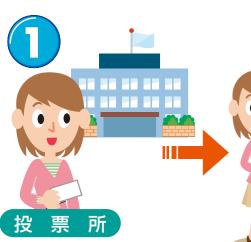

# 投票はこうして行われます

#### 投票にはむずかしい手続きはありません。

投票日に、あなたが属する投票区の 投票所(あらかじめ配布される入場券 に記載されています)に行きます。

投票所は市町村役場や公民館、地 元なら通っていた学校等であることが 一般的です。