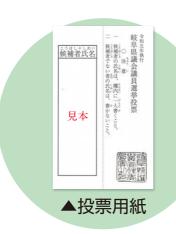

### せっかくの投票も、次のようなものは無効になります。

3.他事を記載したもの 4.自書しないもの

選挙

5.候補者以外の氏名を記載したもの

6.「誰」を記載したか確認できないもの

(自書式投票の場合)

7.白紙投票

投票管理者

#### 投票用紙の交付

投票用紙交付係で投票用紙を 受け取ります。

投票記載所で、投票用紙に候補者の 名前、あるいは政党等の名称を書きま す(自書式投票)。

記号式投票の場合は投票用紙に印刷 された候補者等のうち一つに○の記号 を記載します。

これで投票は全て終了です。