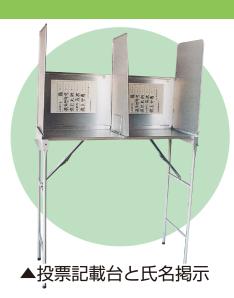

#### 投票用紙の交付

投票用紙交付係で投票用紙を 受け取ります。

投票記載所で、投票用紙に候補者の 名前、あるいは政党等の名称を書きま す(自書式投票)。

記号式投票の場合は投票用紙に印刷 された候補者等のうち一つに○の記号 を記載します。

これで投票は全て終了です。