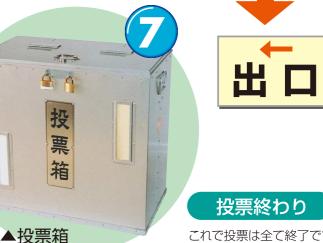

#### 投票用紙の交付

投票用紙交付係で投票用紙を 受け取ります。

投票記載所で、投票用紙に候補者の 名前、あるいは政党等の名称を書きま す(自書式投票)。

記号式投票の場合は投票用紙に印刷 された候補者等のうち一つに○の記号 を記載します。

これで投票は全て終了です。