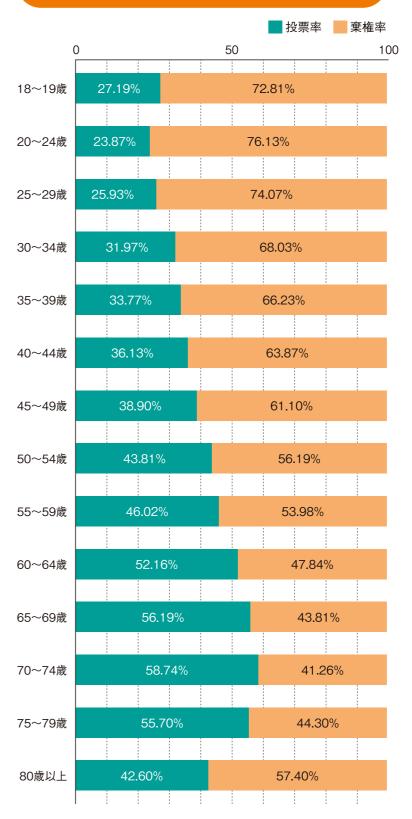

### 年齢別投票率と 最近の投票率の推移 - 岐阜県 -

DATA 3

※ 令和6年3月現在の状況です。今後、変更される可能性があります。

衆議院 小選挙区…岐阜県定数5(各小選挙区1)

第1区 岐阜市

第2区 大垣市、海津市、養老郡、不破郡、安八郡、揖斐郡

第3区 関市、美濃市、羽島市、各務原市、山県市、瑞穂市、本巣市、羽島郡、本巣郡

第4区 高山市、美濃加茂市、可児市、飛騨市、郡上市、下呂市、加茂郡、可児郡、大野郡

### 投票者数に占める 年齢別割合

少子高齢化が進みもともと若い世代の人口が少ない状況です。 10歳代・20歳代の投票率は、全体の投票率より低い状況が続いています。 投票者全体を100人とすると、30歳代・40歳代が23人、50歳以上が70人で あるのに対して、10歳代・20歳代はわずか7人しかいないという状況です。

| あなたが18歳になったら選挙で投票することができますが、<br>これまで選挙のことを学んできて、選挙についてどう考えるようになりましたか? |  |  |  |  |  |
|-----------------------------------------------------------------------|--|--|--|--|--|
|                                                                       |  |  |  |  |  |
|                                                                       |  |  |  |  |  |
|                                                                       |  |  |  |  |  |
|                                                                       |  |  |  |  |  |
|                                                                       |  |  |  |  |  |