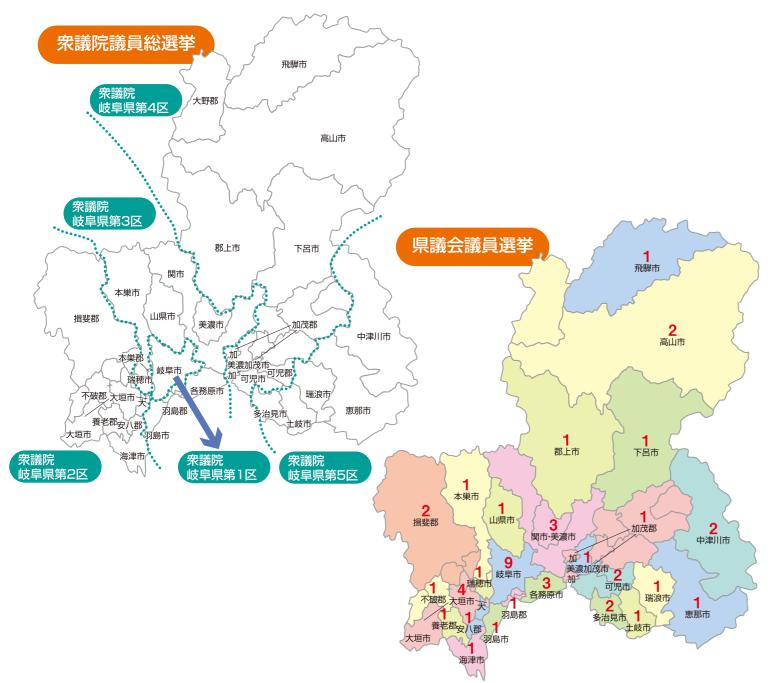

# 各選挙の選挙区と定数 - 岐阜県 -

DATA 2

### 年齢別投票率と 最近の投票率の推移 - 岐阜県 -

DATA 3

※ 令和6年3月現在の状況です。今後、変更される可能性があります。

衆議院 小選挙区…岐阜県定数5(各小選挙区1)

第1区 岐阜市

第2区 大垣市、海津市、養老郡、不破郡、安八郡、揖斐郡

第3区 関市、美濃市、羽島市、各務原市、山県市、瑞穂市、本巣市、羽島郡、本巣郡

第4区 高山市、美濃加茂市、可児市、飛騨市、郡上市、下呂市、加茂郡、可児郡、大野郡

第5区 多治見市、中津川市、瑞浪市、恵那市、土岐市

比例代表…東海選挙区(岐阜県、静岡県、愛知県、三重県)定数21

参議院 選挙区……岐阜県定数2(3年ごとに半数改選) 比例代表…全国定数100(3年ごとに半数改選)

県議会 ……26選挙区(各色区分) 定数計46(赤色で記載の数字はその選挙区での定数)