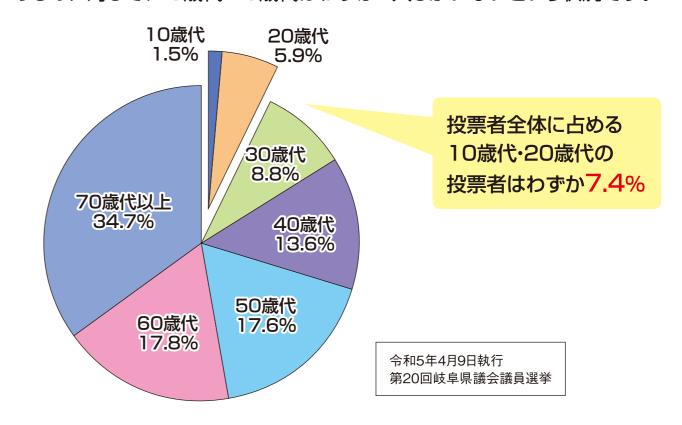

#### 令和5年4月9日執行 岐阜県議会議員選挙 年齢別投票状況

### 投票者数に占める 年齢別割合

少子高齢化が進みもともと若い世代の人口が少ない状況です。 10歳代・20歳代の投票率は、全体の投票率より低い状況が続いています。 投票者全体を100人とすると、30歳代・40歳代が23人、50歳以上が70人で あるのに対して、10歳代・20歳代はわずか7人しかいないという状況です。

| あなたが18歳になったら選挙で投票することができますが、<br>これまで選挙のことを学んできて、選挙についてどう考えるようになりましたか? |  |  |  |  |  |
|-----------------------------------------------------------------------|--|--|--|--|--|
|                                                                       |  |  |  |  |  |
|                                                                       |  |  |  |  |  |
|                                                                       |  |  |  |  |  |
|                                                                       |  |  |  |  |  |
|                                                                       |  |  |  |  |  |