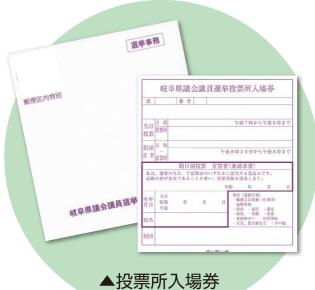

#### 投票にはむずかしい手続きはありません。

投票日に、あなたが属する投票区の 投票所(あらかじめ配布される入場券 に記載されています)に行きます。

投票所は市町村役場や公民館、地 元なら通っていた学校等であることが 一般的です。

#### 投票所入場券が届かなかったり、紛失したら?

入場券は、選挙人の確認の意味などで選挙 人名簿に登録されている市町村の選挙管理委 員会が発行しています。

届かなかったり、紛失した場合でも、投票 所で係員に申し出れば投票できます。

選挙人名簿に載っている本人かどうかの 確認を受けます。