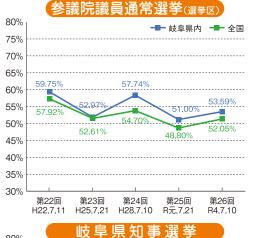

### 年齢別投票率と 最近の投票率の推移 - 岐阜県 -

DATA 3

※ 令和6年3月現在の状況です。今後、変更される可能性があります。

衆議院 小選挙区…岐阜県定数5(各小選挙区1)

第1区 岐阜市

第2区 大垣市、海津市、養老郡、不破郡、安八郡、揖斐郡

第3区 関市、美濃市、羽島市、各務原市、山県市、瑞穂市、本巣市、羽島郡、本巣郡

第4区 高山市、美濃加茂市、可児市、飛騨市、郡上市、下呂市、加茂郡、可児郡、大野郡

#### ■最近の投票率の推移

DATA2

D A T A 3