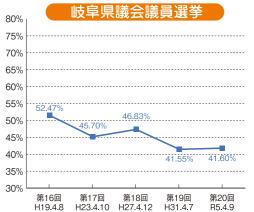

とで、開票管理者は投票箱を開きます



開票管理者は投票を点検し、その有効 無効を決定します このとき、開票立会人の意見も聴きます



開票が終了し、候補者別の得票数が出たら、 選挙会を開いて当選人を決めます

当選人は、得票数の多い順に決まりますが、一定の得票数に達しないと、当選人にはなれま せん。また、得票数が同じになってしまった場合は、選挙会において、選挙長がくじで当選人 を決めます。

※テレビの開票速報を見ていると、開票率が数パーセントの状況で当確(当選確実)が伝えられる場合がありますが、これは選挙管 理委員会が発表しているものではなく、報道機関が独自に発表しているものです。



票立会人

分類

▲▲候補

有効投票



10

# 各選挙の選挙区と定数 - 岐阜県 -

DATA 2

### 年齢別投票率と 最近の投票率の推移 - 岐阜県 -

DATA 3

※ 令和6年3月現在の状況です。今後、変更される可能性があります。

衆議院 小選挙区…岐阜県定数5(各小選挙区1)

第1区 岐阜市

第2区 大垣市、海津市、養老郡、不破郡、安八郡、揖斐郡

第3区 関市、美濃市、羽島市、各務原市、山県市、瑞穂市、本巣市、羽島郡、本巣郡

第4区 高山市、美濃加茂市、可児市、飛騨市、郡上市、下呂市、加茂郡、可児郡、大野郡

第5区 多治見市、中津川市、瑞浪市、恵那市、土岐市

比例代表…東海選挙区(岐阜県、静岡県、愛知県、三重県)定数21

参議院 選挙区……岐阜県定数2(3年ごとに半数改選) 比例代表…全国定数100(3年ごとに半数改選)

県議会 ……26選挙区(各色区分) 定数計46(赤色で記載の数字はその選挙区での定数)



#### 令和5年4月9日執行 岐阜県議会議員選挙 年齢別投票状況



#### ■最近の投票率の推移









DATA2

D A T A 3

## 投票率カラーマップ

一岐阜県一

# DATA 4

### 投票者数に占める 年齢別割合







少子高齢化が進みもともと若い世代の人口が少ない状況です。 10歳代・20歳代の投票率は、全体の投票率より低い状況が続いています。 投票者全体を100人とすると、30歳代・40歳代が23人、50歳以上が70人で あるのに対して、10歳代・20歳代はわずか7人しかいないという状況です。



| あなたが18歳になったら選挙で投票することができますが、<br>これまで選挙のことを学んできて、選挙についてどう考えるようになりましたか? |  |  |  |  |  |
|-----------------------------------------------------------------------|--|--|--|--|--|
|                                                                       |  |  |  |  |  |
|                                                                       |  |  |  |  |  |
|                                                                       |  |  |  |  |  |
|                                                                       |  |  |  |  |  |
|