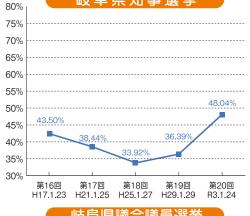

もとで、開票管理者は投票箱を開きます



開票管理者は投票を点検し、その有効 無効を決定します このとき、開票立会人の意見も聴きます



開票が終了し、候補者別の得票数が出たら、 選挙会を開いて当選人を決めます

当選人は、得票数の多い順に決まりますが、一定の得票数に達しないと、当選人にはなれま せん。また、得票数が同じになってしまった場合は、選挙会において、選挙長がくじで当選人 を決めます。

※テレビの開票速報を見ていると、開票率が数パーセントの状況で当確(当選確実)が伝えられる場合がありますが、これは選挙管 理委員会が発表しているものではなく、報道機関が独自に発表しているものです。



票立会人

分類

▲▲候補

有効投票



10

# 各選挙の選挙区と定数 - 岐阜県 -

DATA 2

### 年齢別投票率と 最近の投票率の推移 - 岐阜県 -

DATA 3

※ 令和6年3月現在の状況です。今後、変更される可能性があります。

衆議院 小選挙区…岐阜県定数5(各小選挙区1)

第1区 岐阜市

第2区 大垣市、海津市、養老郡、不破郡、安八郡、揖斐郡

第3区 関市、美濃市、羽島市、各務原市、山県市、瑞穂市、本巣市、羽島郡、本巣郡

第4区 高山市、美濃加茂市、可児市、飛騨市、郡上市、下呂市、加茂郡、可児郡、大野郡

第5区 多治見市、中津川市、瑞浪市、恵那市、土岐市

比例代表…東海選挙区(岐阜県、静岡県、愛知県、三重県)定数21

参議院 選挙区……岐阜県定数2(3年ごとに半数改選) 比例代表…全国定数100(3年ごとに半数改選)

県議会 ……26選挙区(各色区分) 定数計46(赤色で記載の数字はその選挙区での定数)



#### 令和5年4月9日執行 岐阜県議会議員選挙 年齢別投票状況



#### ■最近の投票率の推移









DATA2

D A T A 3

## 投票率カラーマップ

一岐阜県一

# DATA 4

### 投票者数に占める 年齢別割合







少子高齢化が進みもともと若い世代の人口が少ない状況です。 10歳代・20歳代の投票率は、全体の投票率より低い状況が続いています。 投票者全体を100人とすると、30歳代・40歳代が23人、50歳以上が70人で あるのに対して、10歳代・20歳代はわずか7人しかいないという状況です。



| あなたが18歳になったら選挙で投票することができますが、<br>これまで選挙のことを学んできて、選挙についてどう考えるようになりましたか? |  |  |  |  |  |
|-----------------------------------------------------------------------|--|--|--|--|--|
|                                                                       |  |  |  |  |  |
|                                                                       |  |  |  |  |  |
|                                                                       |  |  |  |  |  |
|                                                                       |  |  |  |  |  |
|