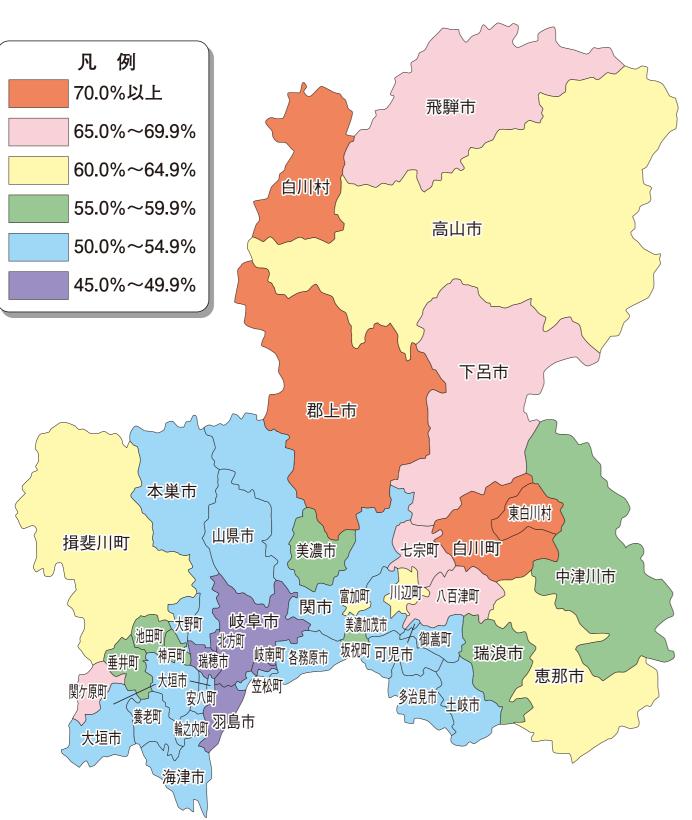

し、候補者別の得票数が出たら、 選挙会を開いて当選人を決めます

当選人は、得票数の多い順に決まりますが、一定の得票数に達しないと、当選人にはなれま せん。また、得票数が同じになってしまった場合は、選挙会において、選挙長がくじで当選人 を決めます。

※テレビの開票速報を見ていると、開票率が数パーセントの状況で当確(当選確実)が伝えられる場合がありますが、これは選挙管 理委員会が発表しているものではなく、報道機関が独自に発表しているものです。



票立会人

分類

▲▲候補

有効投票



10

# 各選挙の選挙区と定数 - 岐阜県 -

DATA 2

### 年齢別投票率と 最近の投票率の推移 - 岐阜県 -

DATA 3

※ 令和6年3月現在の状況です。今後、変更される可能性があります。

衆議院 小選挙区…岐阜県定数5(各小選挙区1)

第1区 岐阜市

第2区 大垣市、海津市、養老郡、不破郡、安八郡、揖斐郡

第3区 関市、美濃市、羽島市、各務原市、山県市、瑞穂市、本巣市、羽島郡、本巣郡

第4区 高山市、美濃加茂市、可児市、飛騨市、郡上市、下呂市、加茂郡、可児郡、大野郡

第5区 多治見市、中津川市、瑞浪市、恵那市、土岐市

比例代表…東海選挙区(岐阜県、静岡県、愛知県、三重県)定数21

参議院 選挙区……岐阜県定数2(3年ごとに半数改選) 比例代表…全国定数100(3年ごとに半数改選)

県議会 ……26選挙区(各色区分) 定数計46(赤色で記載の数字はその選挙区での定数)



#### 令和5年4月9日執行 岐阜県議会議員選挙 年齢別投票状況



#### ■最近の投票率の推移









DATA2

D A T A 3

## 投票率カラーマップ

一岐阜県一

# DATA 4

### 投票者数に占める 年齢別割合







少子高齢化が進みもともと若い世代の人口が少ない状況です。 10歳代・20歳代の投票率は、全体の投票率より低い状況が続いています。 投票者全体を100人とすると、30歳代・40歳代が23人、50歳以上が70人で あるのに対して、10歳代・20歳代はわずか7人しかいないという状況です。



| あなたが18歳になったら選挙で投票することができますが、<br>これまで選挙のことを学んできて、選挙についてどう考えるようになりましたか? |  |  |  |  |  |
|-----------------------------------------------------------------------|--|--|--|--|--|
|                                                                       |  |  |  |  |  |
|                                                                       |  |  |  |  |  |
|                                                                       |  |  |  |  |  |
|                                                                       |  |  |  |  |  |
|                                                                       |  |  |  |  |  |

DATA4

DATA5

#### 令和5年度 明るい選