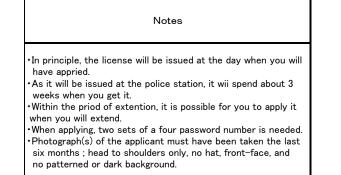

Replaceing your driver's license

| Where to apply                                      | Office Hours                                                | Fees                                                            | Requirements                                                                                                                                                                                                                                                                                                                                                                                                                                                                                                                                                            |
|-----------------------------------------------------|-------------------------------------------------------------|-----------------------------------------------------------------|-------------------------------------------------------------------------------------------------------------------------------------------------------------------------------------------------------------------------------------------------------------------------------------------------------------------------------------------------------------------------------------------------------------------------------------------------------------------------------------------------------------------------------------------------------------------------|
| Gifu or Tajimi Driver's License Center              | 2:30 pm ~ 3:00pm<br>Monday to Friday(※)                     | (A d<br>A h<br>a p<br>a e<br>3,500yen<br>• Pho<br>(3cr<br>• you | <ul> <li>Identification Card <ul> <li>(A document to confirm your ID such as :</li> <li>A health insurance ID card , a mynumber card,</li> <li>a passport, a basic resident register card,</li> <li>a employee card, a student card, a residence card,</li> <li>a special permanent resident card, a old driver's license etc.)</li> </ul> </li> <li>Photograph(s) of the applicant <ul> <li>(3cm high × 2.4cm wide) (taken the last six months)</li> <li>your driver's license</li> <li>(in case the driver's license is loss damaged , stains)</li> </ul> </li> </ul> |
| Seino or Tyuno,Tono,Hida<br>Driver's License Center | 2:00 pm ∼ 2:30pm<br>Monday to Friday(※)                     |                                                                 |                                                                                                                                                                                                                                                                                                                                                                                                                                                                                                                                                                         |
| All Police Station                                  | 8:30 am ~ 0:00pm<br>1:00 pm ~ 5:00pm<br>Monday to Friday(※) |                                                                 |                                                                                                                                                                                                                                                                                                                                                                                                                                                                                                                                                                         |