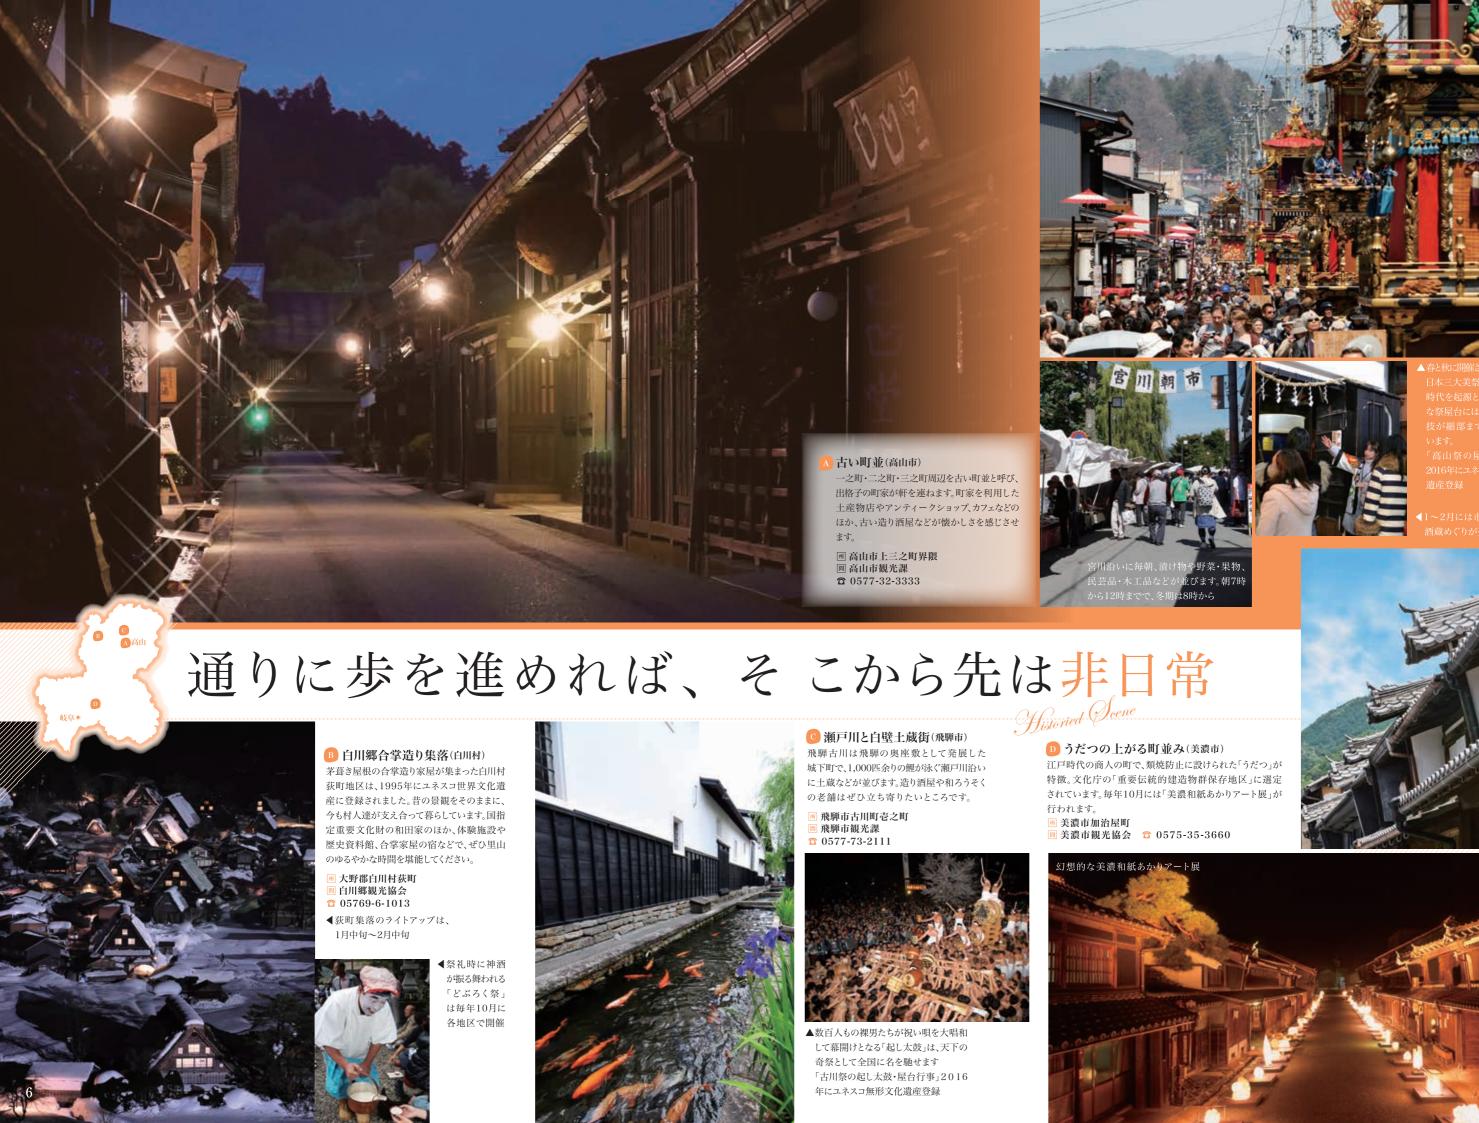

# A 岩村城跡と岩村城下町(恵那市)

女城主の逸話の残る岩村城は、日本三大山城の1つ。 その城下は江戸時代に商業活動の中心地として栄え 今も往時を忍ばせる商家や土蔵が建ち並びます。

- 厨 岩村城跡圆 (一社)惠那市観光協会岩村支部
- ත 0573-43-3231