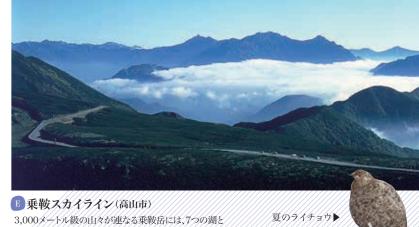

# 五色ヶ原の森 (高山市)

糸のように繊細な流れ が美しい布引滝、柱状 節理を流れ落ちる 雄大な青垂の滝など 様々な滝があり、希少 な生物が見られます。

- 丽 高山市丹生川町 圆 五色ヶ原の森
- 案内センター □ 0577-79-2280

▲池ヶ原湿原のミズバショウ

ドライブウェイ。広大な濃尾平野、琵琶湖などを一望できます。 🙃 0584-43-1155 夏期は早朝3時より営業。

8つの平原があります。貴重な高山植物も多く、時には 特別天然記念物のライチョウの姿が見られることも。 山頂まではバス又はタクシー利用となります。

圖 高山市丹生川町

- 飛騨乗鞍観光協会
- **1** 0577-78-2345