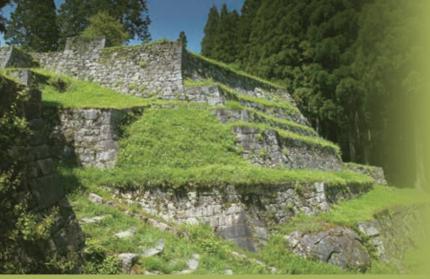

# C 美濃金山城跡(可児市)

標高276mの古城山に築城。織田信長が美濃国を領地 にした際に森可成が城主となり、可成の討死後は森長

- 厨 美濃金山城跡 □ 可児市観光交流課 ☎ 0574-62-1111