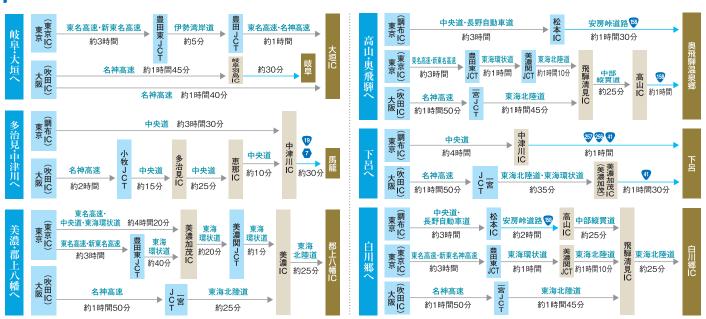

# B天生県立自然公園と 三湿原回廊(飛騨市)

特徴ある植生・地形を持つ「天生 湿原(河合町天生)」、「池ヶ原湿原 (宮川町洞)」、「深洞湿原(神岡町 岩井谷)」の3つの湿原と原生林の ことで、ブナやカツラなど圧倒的な 存在感のある巨木群のほか、ミズ バショウやニッコウキスゲなどが

咲き誇ります。

- 飛騨市・白川村
- 飛騨市観光課
- ☎ 0577-73-2111 ■ 白川郷観光協会 **1** 05769-6-1013

# 五色ヶ原の森 (高山市)

糸のように繊細な流れ が美しい布引滝、柱状 節理を流れ落ちる 雄大な青垂の滝など 様々な滝があり、希少 な生物が見られます。

- 丽 高山市丹生川町 圆 五色ヶ原の森
- 案内センター □ 0577-79-2280

▲池ヶ原湿原のミズバショウ

ドライブウェイ。広大な濃尾平野、琵琶湖などを一望できます。 🙃 0584-43-1155 夏期は早朝3時より営業。

8つの平原があります。貴重な高山植物も多く、時には 特別天然記念物のライチョウの姿が見られることも。 山頂まではバス又はタクシー利用となります。

圖 高山市丹生川町

- 飛騨乗鞍観光協会
- **1** 0577-78-2345