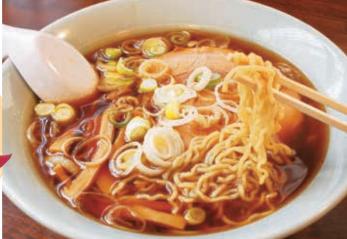

# 高山ラーメン(中華そば)

米を潰した小判型もしくは団子に、味噌や醤油、 クルミ、エゴマなどを合わせたタレを塗り、香ばしく 焼いた東濃地域の郷土料理。

問 (一社)岐阜県観光連盟 ☎ 058-275-1480

# 鶏ガラ・カツオ節・醤油ダレをベー スにしたあっさりスープが極細の 縮れ麺によく絡みます。高山へ来 たらぜひ一杯! 問 高山麺類業組合(つづみそば)

**5** 0577-32-0299

伝統的技法により漉き上げられる最上級の書院紙。 2014年にユネスコ無形文化遺産に登録されました。 □ 本美濃紙保存会 ☎ 0575-35-2711