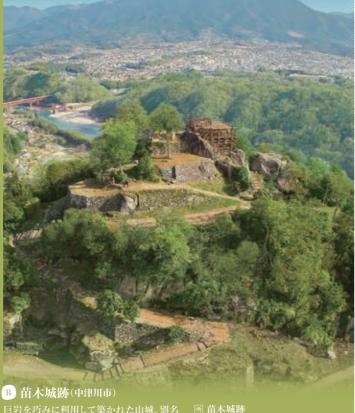

# C 美濃金山城跡(可児市)

標高276mの古城山に築城。織田信長が美濃国を領地 にした際に森可成が城主となり、可成の討死後は森長

- 厨 美濃金山城跡 □ 可児市観光交流課 ☎ 0574-62-1111