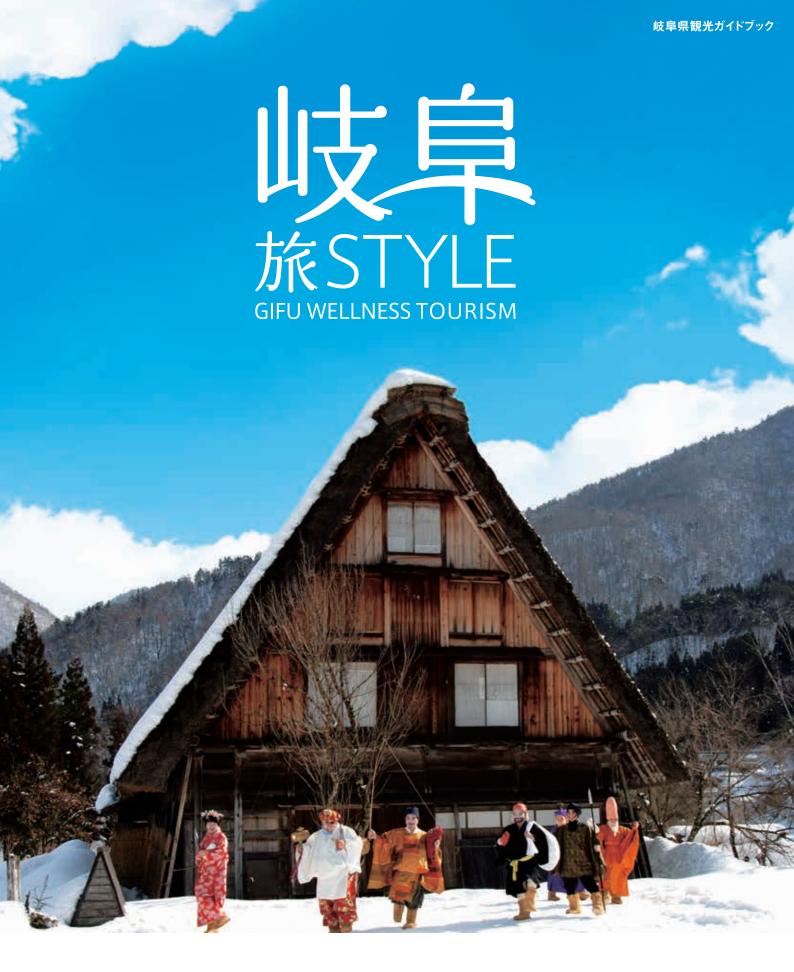

自然を感じる 歴史に触れる 感動と出会う 世界に誇る「清流の国ぎふ」の旅













# B天生県立自然公園と 三湿原回廊(飛騨市)

特徴ある植生・地形を持つ「天生 湿原(河合町天生)」、「池ヶ原湿原 (宮川町洞)」、「深洞湿原(神岡町 岩井谷)」の3つの湿原と原生林の ことで、ブナやカツラなど圧倒的な 存在感のある巨木群のほか、ミズ バショウやニッコウキスゲなどが

咲き誇ります。

- 飛騨市・白川村
- 飛騨市観光課
- ☎ 0577-73-2111 ■ 白川郷観光協会 **1** 05769-6-1013

# 五色ヶ原の森 (高山市)

糸のように繊細な流れ が美しい布引滝、柱状 節理を流れ落ちる 雄大な青垂の滝など 様々な滝があり、希少 な生物が見られます。

- 丽 高山市丹生川町 圆 五色ヶ原の森
- 案内センター □ 0577-79-2280



▲池ヶ原湿原のミズバショウ



ドライブウェイ。広大な濃尾平野、琵琶湖などを一望できます。 🙃 0584-43-1155 夏期は早朝3時より営業。







8つの平原があります。貴重な高山植物も多く、時には 特別天然記念物のライチョウの姿が見られることも。 山頂まではバス又はタクシー利用となります。

圖 高山市丹生川町

- 飛騨乗鞍観光協会
- **1** 0577-78-2345



# 戦国時代・江戸時代に 築城された遺構の数々 東美濃の山城



# A 岩村城跡と岩村城下町(恵那市)

女城主の逸話の残る岩村城は、日本三大山城の1つ。 その城下は江戸時代に商業活動の中心地として栄え 今も往時を忍ばせる商家や土蔵が建ち並びます。

- 厨 岩村城跡圆 (一社)惠那市観光協会岩村支部
- ත 0573-43-3231

# C 美濃金山城跡(可児市)

標高276mの古城山