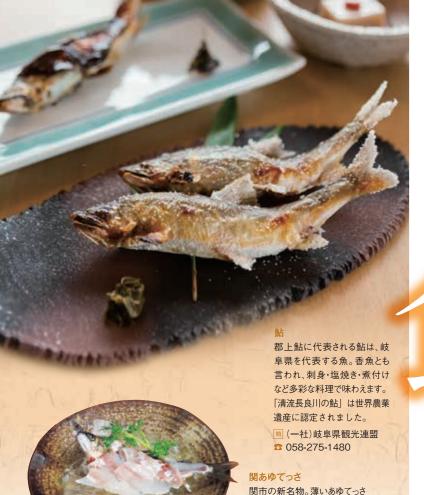

# ⑤ ぎふ長良川鵜飼(岐阜市)

約1300年の歴史を持つ古典漁法「鵜飼」。漆黒 の闇の中、赤々と燃える篝火を焚き、鵜匠と鵜が 一体となって漁を行う様は幽玄の美しさがあり ます。毎年5月11日~10月15日までの期間中、 鵜飼休みと増水時を除き毎夜実施。

江戸時代、日本橋を起点に整備された五街道の ひとつ「中山道」は、京都三条大橋まで69の宿場

を結んでいます。岐阜県内には17の宿場があり、

- ∭ 岐阜市湊町1-2
- 鵜飼観覧船事務所
- ☎ 058-262-0104