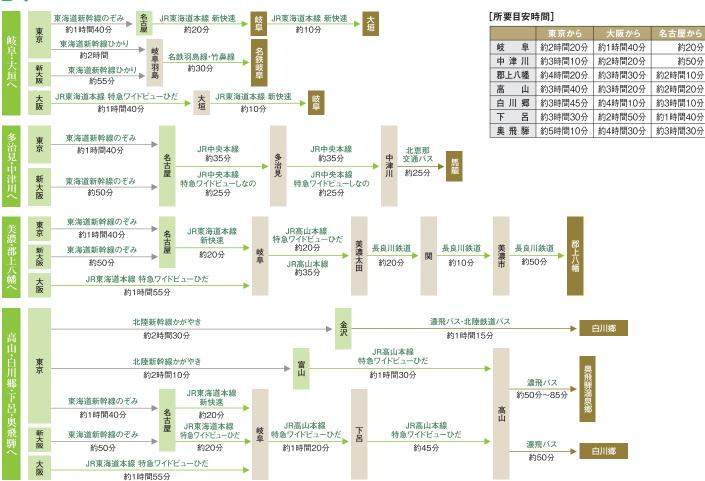

# B天生県立自然公園と 三湿原回廊(飛騨市)

特徴ある植生・地形を持つ「天生 湿原(河合町天生)」、「池ヶ原湿原 (宮川町洞)」、「深洞湿原(神岡町 岩井谷)」の3つの湿原と原生林の ことで、ブナやカツラなど圧倒的な 存在感のある巨木群のほか、ミズ バショウやニッコウキスゲなどが

咲き誇ります。

- 飛騨市・白川村
- 飛騨市観光課
- ☎ 0577-73-2111 ■ 白川郷観光協会 **1** 05769-6-1013

# 五色ヶ原の森 (高山市)

糸のように繊細な流れ が美しい布引滝、柱状 節理を流れ落ちる 雄大な青垂の滝など 様々な滝があり、希少 な生物が見られます。

- 丽 高山市丹生川町 圆 五色ヶ原の森
- 案内センター □ 0577-79-2280

▲池ヶ原湿原のミズバショウ

ドライブウェイ。広大な濃尾平野、琵琶湖などを一望できます。 🙃 0584-43-1155 夏期は早朝3時より営業。

8つの平原があります。貴重な高山植物も多く、時には 特別天然記念物のライチョウの姿が見られることも。 山頂まではバス又はタクシー利用となります。

圖 高山市丹生川町

- 飛騨乗鞍観光協会
- **1** 0577-78-2345