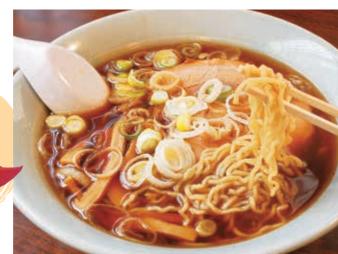

# 高山ラーメン(中華そば)

米を潰した小判型もしくは団子に、味噌や醤油、 クルミ、エゴマなどを合わせたタレを塗り、香ばしく 焼いた東濃地域の郷土料理。

問 (一社)岐阜県観光連盟 ☎ 058-275-1480

# 鶏ガラ・カツオ節・醤油ダレをベー スにしたあっさりスープが極細の 縮れ麺によく絡みます。高山へ来 たらぜひ一杯! 問 高山麺類業組合(つづみそば)

**5** 0577-32-0299

伝統的技法により漉き上げられる最上級の書院紙。 2014年にユネスコ無形文化遺産に登録されました。 □ 本美濃紙保存会 ☎ 0575-35-2711