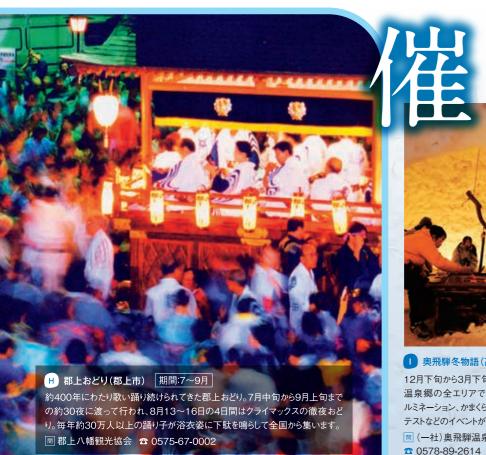

# 「清流の国ぎふ」で、わくわくドキドキ体験

■ 奥飛騨冬物語(高山市)

12月下旬から3月下旬にかけ、奥飛騨 温泉郷の全エリアでライトアップやイ ルミネーション、かまくらまつり、雪像コン テストなどのイベントが開催されます。 同 (一社)奥飛騨温泉郷観光協会

大垣まつりは、大垣城下町の総氏神・八幡神社が16 48年に再建された際、軸を造って市内をひき回したの が始まりといわれています。13両の軸が城下町を巡 行して華麗な元禄絵巻を繰り広げます。2016年に 「大垣祭の軕行事」がユネスコ無形文化遺産に登録